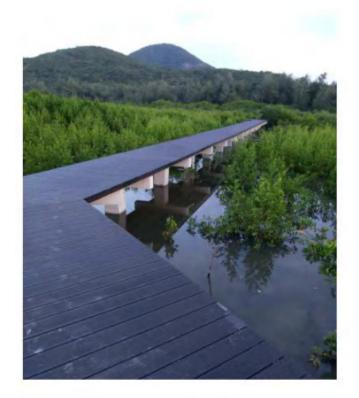

More examples of finished outdoor decking board

## **Bamboo Decking Used**

• Garden, Zoo, Outside public area, Swimming pool, Beach Plank Road, Square, Terrace, exterior steps and risers and platform, Board Walk, Canopy walkway etc..