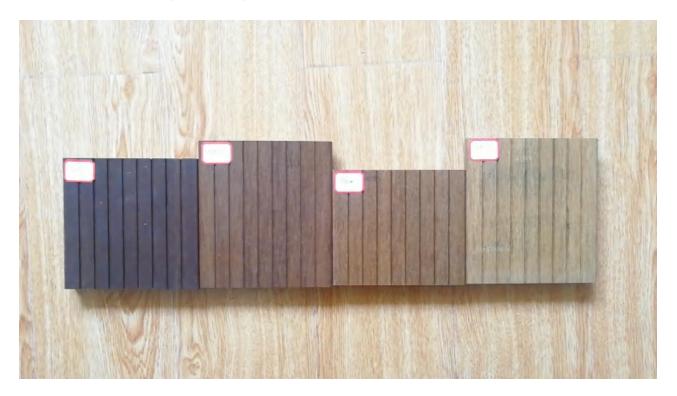

**Standard size Size:**  $1860 / 2000 / 2500 \times 139 \times 18 / 20 / 28 / 30$ 

There are small wave, big wave, small groove, flat mat. 4 surface available.

And colors can be change in a rank as:

The Left is Black Carbonized. The Right 3 pieces are Light Carbonized, and color change from yellow to more brown. Change is change main because of Oil in colored.