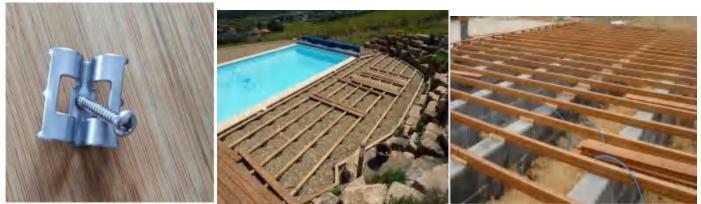

# Other datas:

Hardness: 3000 per Janka scale

**Glue:** Dynea, European 1 standard E1 to E0

**Finish:** OSMO oil, or wax oil.

Milling: Pre-oiled with grooves

**Installation:** Nail, or Sub-floor with metal lock accessories.from back side. And fix on joist.

Joist can be made of Strand woven bamboo , also can use other hard wood instead.

## **Bamboo Decking Used**

• Garden, Zoo, Outside public area, Swimming pool, Beach Plank Road, Square, Terrace, exterior steps and risers and platform, Board Walk, Canopy walkway etc..