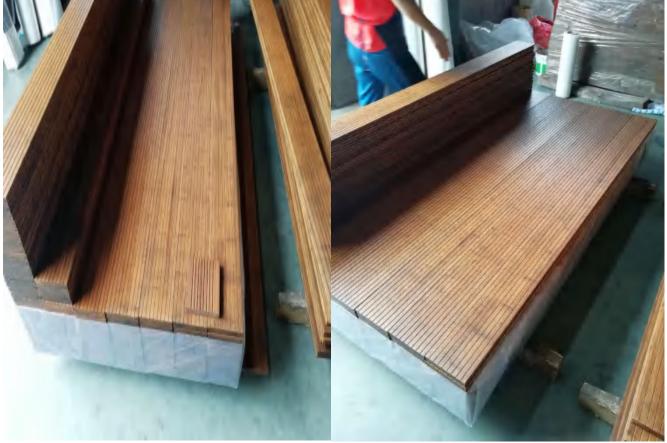

Standard length can be 1860mm, 2000mm, 2500mm. Width is 139mm, 150mm etc.

Thickness can be one time hot press to max. 70mm.

It is important to know that ONLY HOT PRESSED stand woven beams can used as outdoor /exterior materials...

#### 2. Finished stand woven bamboo outdoor decking /flooring

Outdoor Bamboo decking and terrace bamboo flooring is hot used in outside of garden, swimming pool, public area, Beach Plank Road, terrace area, and outside steps and stairs etc..which is made out of strand woven bamboo flooring and we do the clear oil on the decking, to give water proof and it can last a long time. and anti-moldy, long-life flooring.