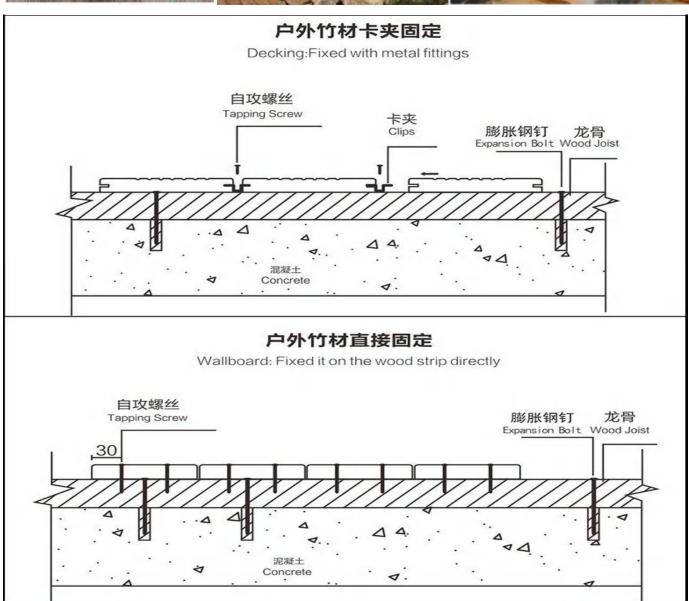

# Other datas:

Hardness: 3000 per Janka scale

**Glue:** Dynea, European 1 standard E1 to E0

**Finish:** OSMO oil, or wax oil.

Milling: Pre-oiled with grooves

**Installation:** Nail, or Sub-floor with metal lock accessories.from back side. And fix on joist.