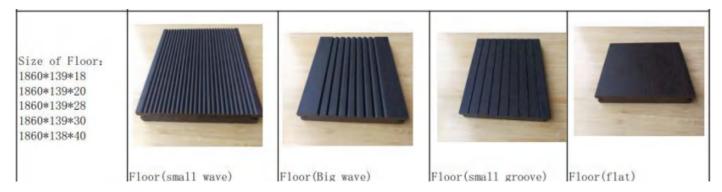

#### Bamboo decking and surface effect available form:

Small wave, big wave, small groove, flat matt 4 kinds.

this is Dark Carbonized color also call Black Chocolate.

This is Light Carbonized Color also called Yellow Carbonized.

**Standard size Size:**  $1860 / 2000 / 2500 \times 139 \times 18 / 20 / 28 / 30$ 

There are small wave, big wave, small groove, flat mat. 4 surface available.

And colors can be change in a rank as:

The Left is Black Carbonized. The Right 3 pieces are Light Carbonized, and color change from yellow to more brown. Change is change main because of Oil in colored.