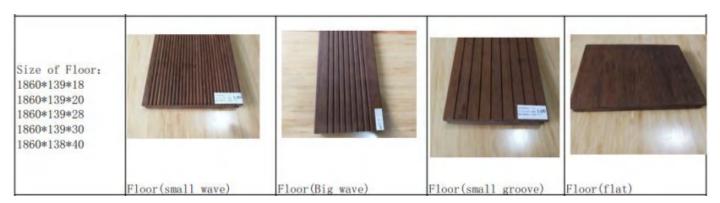

#### Bamboo decking and surface effect available form:

Small wave, big wave, small groove, flat matt 4 kinds.

this is Dark Carbonized color also call Black Chocolate.

This is Light Carbonized Color also called Yellow Carbonized.

**Standard size Size:**  $1860 / 2000 / 2500 \times 139 \times 18 / 20 / 28 / 30$ 

There are small wave, big wave, small groove, flat mat. 4 surface available.

And colors can be change in a rank as:

The Left is Black Carbonized. The Right 3 pieces are Light Carbonized, and color change from yellow to more brown. Change is change main because of Oil in colored.