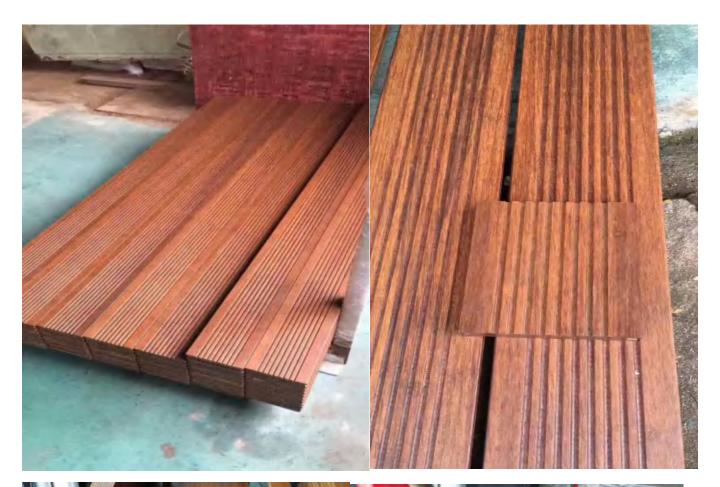

#### 2. Finished stand woven bamboo outdoor decking /flooring

Outdoor Bamboo decking and terrace bamboo flooring is hot used in outside of garden, swimming pool, public area, Beach Plank Road, terrace area, and outside steps and stairs etc..which is made out of strand woven bamboo flooring and we do the clear oil on the decking, to give water proof and it can last a long time. and anti-moldy, long-life flooring.

Strand woven bamboo flooring has very unique design and the density is much higher than regular flooring, it is 1,200-1250 kg / m3, so it is really strong and it is not so easy to be bending or cupping.

#### Bamboo decking and surface effect available form:

Small wave, big wave, small groove, flat matt 4 kinds.

this is Dark Carbonized color also call Black Chocolate.

This is Light Carbonized Color also called Yellow Carbonized.

**Standard size Size:**  $1860 / 2000 / 2500 \times 139 \times 18 / 20 / 28 / 30$ 

There are small wave, big wave, small groove, flat mat. 4 surface available.

And colors can be change in a rank as:

The Left is Black Carbonized. The Right 3 pieces are Light Carbonized, and color change from yellow to more brown. Change is change main because of Oil in colored.