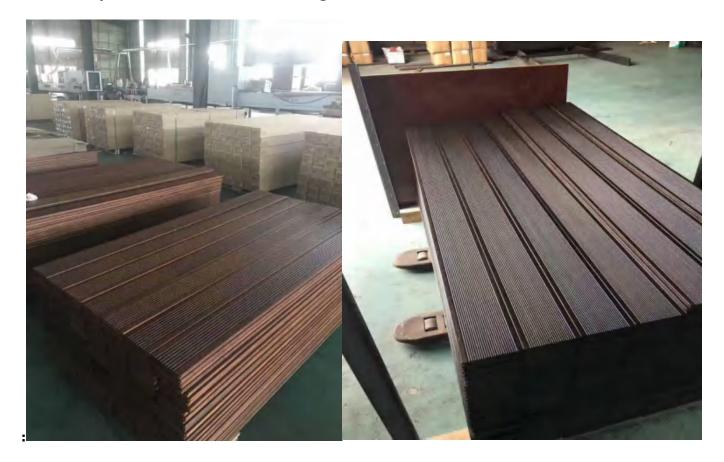

density is much higher than regular flooring, it is 1,200-1250 kg / m3, so it is really strong and it is not so easy to be bending or cupping.

#### Bamboo decking and surface effect available form:

Small wave, big wave, small groove, flat matt 4 kinds.



this is Dark Carbonized color also call Black Chocolate.



This is Light Carbonized Color also called Yellow Carbonized.

**Standard size Size:**  $1860 / 2000 / 2500 \times 139 \times 18 / 20 / 28 / 30$ 

There are small wave, big wave, small groove, flat mat. 4 surface available.

And colors can be change in a rank as:

The Left is Black Carbonized. The Right 3 pieces are Light Carbonized, and color change from yellow to more brown. Change is change main because of Oil in colored.



More examples of finished outdoor decking board







# Other datas:

Hardness: 3000 per Janka scale

**Glue:** Dynea, European 1 standard E1 to E0

**Finish:** OSMO oil, or wax oil.

Milling: Pre-oiled with grooves

**Installation:** Nail, or Sub-floor with metal lock accessories.from back side. And fix on joist.

Joist can be made of Strand woven bamboo , also can use other hard wood instead.





#### All bamboo flooring is characterized by:

• Lowest formaldehyde in the industry ( 0.0127 ppm for standard bamboo flooring, 0.02 ppm for strand woven bamboo flooring )

- Use of only sustainability harvested 5-8 year old Mao bamboo ( phyllostachys pubescen )
- Milled with the finest German and Italian equipment for greatest consistency
- All bamboo floors available unfinished or prefinished
- 25-year non-de-lamination warranty
- 5-year "