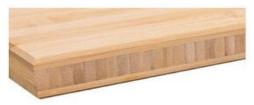

## There are 4 main structures of panels of :

flat-pressed Horizontal panel,

Side-pressed Vertical bamboo panel,

Cross Horizontal bamboo panel,

Cross Vertical Bamboo Panel

3 Layers, face horizontal, Middle vertical

3 Layers, face vertical, Middle vertica

5 Layers, horizontal faces, Middle vertical

2 Layers vertical

3 Layers, horizontal per layer

4 Layers, face horizontal, Middle across horizontal

8 Layers, horizontal per layer