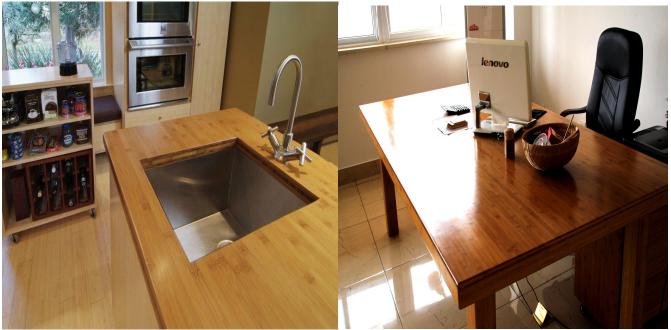

Current Bamboo panels widely used in Kitchen Counter tops, Vanity tops, Kitchen Chopping Board, Bowls, and in Bedroom like Cabinet, Desk, Bed etc. And Hotel ...and bamboo office furniture.

Bamboo Panels production procedures and professional packages as: