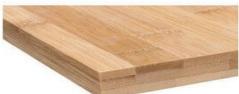

## There are 4 main structures of panels of :

flat-pressed Horizontal panel,

Side-pressed Vertical bamboo panel,

Cross Horizontal bamboo panel,

Cross Vertical Bamboo Panel

3 Layers, face horizontal, Middle vertical

There are 3 colors of: Carbonized, Natural and Zebra.

Bamboo panels have natural color and Carbonized /Chocolate / caramel color. Carbonized color has a darker color tone, steamed in the pot for 15 minutes to change from natural to carbonized, it is also called caramel color.