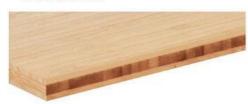

## There are 4 main structures of panels of :

flat-pressed Horizontal panel,

Side-pressed Vertical bamboo panel,

Cross Horizontal bamboo panel,

Cross Vertical Bamboo Panel

3 Layers, face horizontal, Middle vertical

3 Layers, face vertical, Middle vertica

5 Layers, horizontal faces, Middle vertical

2 Layers vertical

3 Layers, horizontal per layer

4 Layers, face horizontal, Middle across horizontal

8 Layers, horizontal per layer