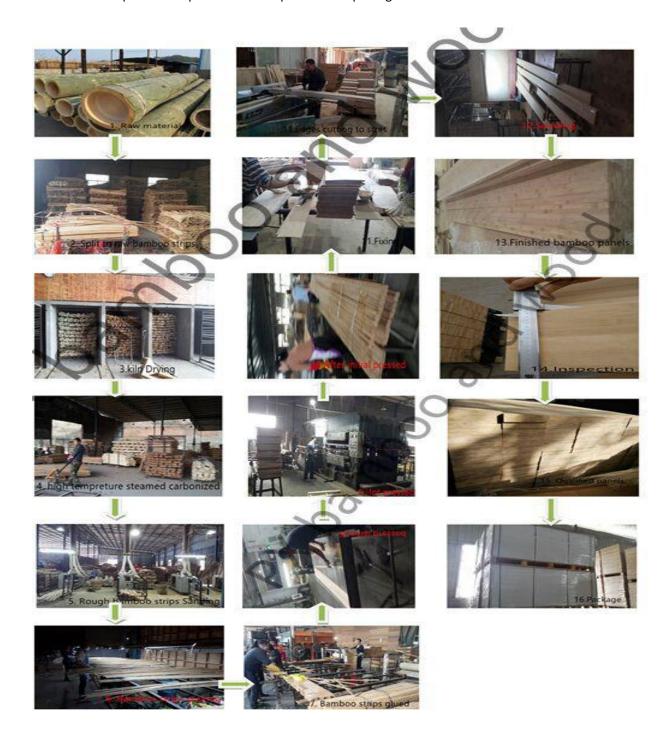

Current Bamboo panels widely used in Kitchen Counter tops, Vanity tops, Kitchen Chopping Board, Bowls, and in Bedroom like Cabinet, Desk, Bed etc. And Hotel ...and bamboo office furniture.

Bamboo Panels production procedures and professional packages as: