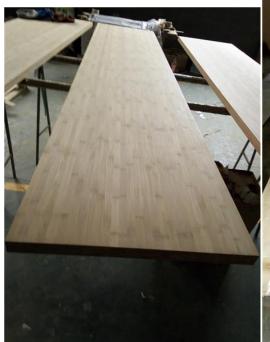

**Bamboo panel is made from** 4-6 Years Mao Bamboo Phyllostachys pubescens bamboo ,through special high temperature Steaming –Sterilization –Carbonized processing or Bleaching –Drying series of procedure or carbonized , and scientific superposition with ECO-friendly Dynea glue and under  $95^{\circ}$ hot pressing to finished . Such bamboo panels has features of high density , high toughness , high shape retention ,high Abrasion resistance , which is very welcome to used in furniture, cabinet, countertop , flooring , crafts etc.

## Bamboo Panels Normal Features:

Regular length: 1000mm, 2000mm, 2440mmm,

**Super size length:** 3000mm, 3500mm, 4000mm, 4500mm to 5000mm

**Regular Width:** up to 1250mm. **Regular Thicknss:** 1.5mm up.