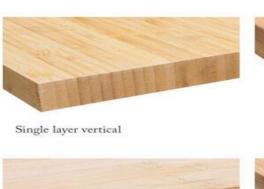

## There are 4 main structures of panels of :

flat-pressed Horizontal panel,

Side-pressed Vertical bamboo panel,

Cross Horizontal bamboo panel,

Cross Vertical Bamboo Panel

3 Layers, face horizontal, Middle vertical

3 Layers, face vertical, Middle vertica

5 Layers, horizontal faces, Middle vertical

2 Layers vertical

3 Layers, horizontal per layer

4 Layers, face horizontal, Middle across horizontal

8 Layers, horizontal per layer