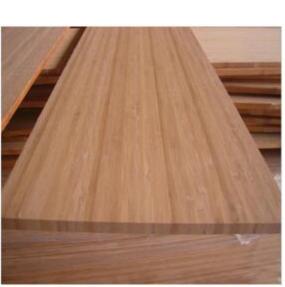

There are 3 colors of: Carbonized, Natural and Zebra.

Bamboo panels have natural color and Carbonized /Chocolate / caramel color. Carbonized color has a darker color tone, steamed in the pot for 15 minutes to change from natural to carbonized, it is also called caramel color.