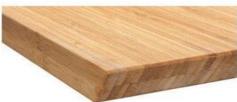

## There are 4 main structures of panels of :

flat-pressed Horizontal panel,

Side-pressed Vertical bamboo panel,

Cross Horizontal bamboo panel,

Cross Vertical Bamboo Panel

3 Layers, face horizontal, Middle vertical

There are 3 colors of: Carbonized, Natural and Zebra.

Bamboo panels have natural color and Carbonized /Chocolate / caramel color. Carbonized color has a darker color tone, steamed in the pot for 15 minutes to change from natural to carbonized, it is also called caramel color.