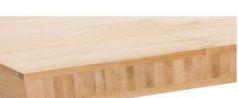

## There are 4 main structures of panels of :

flat-pressed Horizontal panel,

Side-pressed Vertical bamboo panel,

Cross Horizontal bamboo panel,

Cross Vertical Bamboo Panel

3 Layers, face horizontal, Middle vertical

3 Layers, face vertical, Middle vertica

5 Layers, horizontal faces, Middle vertical

2 Layers vertical

3 Layers, horizontal per layer

4 Layers, face horizontal, Middle across horizontal

8 Layers, horizontal per layer