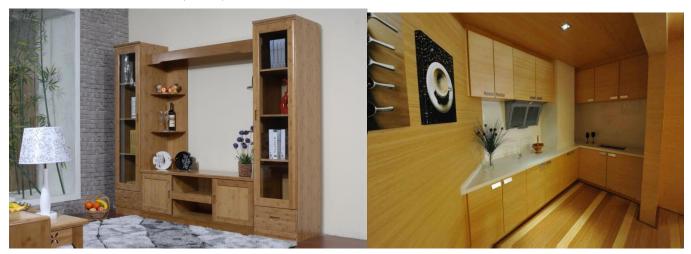

## MOSO Bamboo Panel in Furniture and Life Application:

Bamboo Furnitures has advantages of Comfortable, Elegant, Low Carbon, which is become more and more popular in people common life and friendly -Environment furnitures.

Current Bamboo panels widely used in Kitchen Counter tops, Vanity tops, Kitchen Chopping Board, Bowls, and in Bedroom like Cabinet, Desk, Bed etc. And Hotel ...and bamboo office furniture.

Bamboo Panels production procedures and professional packages as: