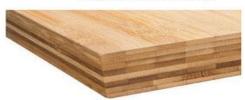

## There are 4 main structures of panels of :

flat-pressed Horizontal panel,

Side-pressed Vertical bamboo panel,

Cross Horizontal bamboo panel,

Cross Vertical Bamboo Panel

3 Layers, face horizontal, Middle vertical

3 Layers, face vertical, Middle vertica

5 Layers, horizontal faces, Middle vertical

2 Layers vertical

3 Layers, horizontal per layer

4 Layers, face horizontal, Middle across horizontal

8 Layers, horizontal per layer

There are 3 colors of: Carbonized, Natural and Zebra.

Bamboo panels have natural color and Carbonized /Chocolate / caramel color. Carbonized color has a darker color tone, steamed in the pot for 15 minutes to change from natural to carbonized, it is also called caramel color.