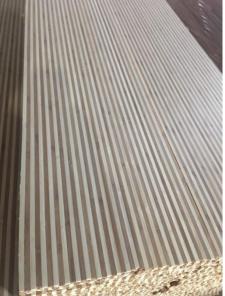

## There are 4 main structures of panels of :

flat-pressed Horizontal panel,

Side-pressed Vertical bamboo panel,

Cross Horizontal bamboo panel,

Cross Vertical Bamboo Panel

3 Layers, face horizontal, Middle vertical

3 Layers, face vertical, Middle vertica

5 Layers, horizontal faces, Middle vertical

2 Layers vertical

3 Layers, horizontal per layer

4 Layers, face horizontal, Middle across horizontal

8 Layers, horizontal per layer