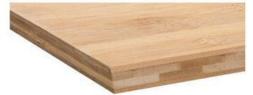

## There are 4 main structures of panels of :

flat-pressed Horizontal panel,

Side-pressed Vertical bamboo panel,

Cross Horizontal bamboo panel,

Cross Vertical Bamboo Panel

3 Layers, face horizontal, Middle vertical

There are 3 colors of: Carbonized, Natural and Zebra.

Bamboo panels have natural color and Carbonized /Chocolate / caramel color. Carbonized color has a darker color tone, steamed in the pot for 15 minutes to change from natural to carbonized, it is also called caramel color.